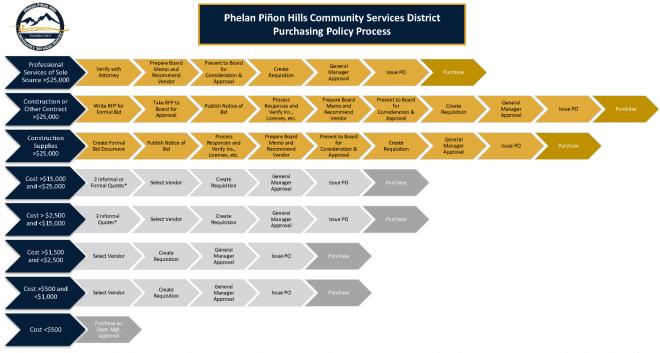

2. The expenditure amounts designated for Fiscal Year 2022/2023, pursuant to the 2023 Budget, are hereby appropriated and may be expended by the departments or funds for which they are designated, in accordance with the District's Purchasing Policy.