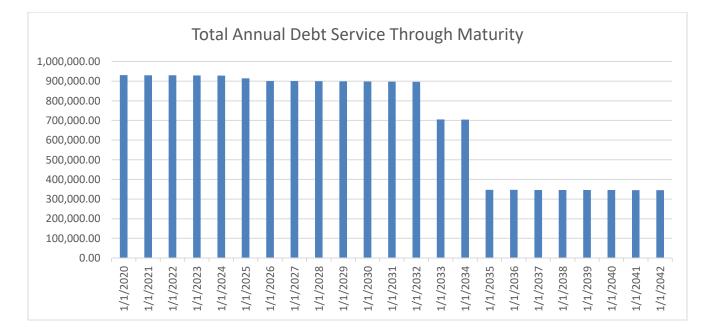

1      | 349,199      | 349,044          |
| 2021 Refinancing Loan          |              |              |              |              |              |              |              |              | 522,222      | 522,222          |
| 2014 Hwy 138                   |              | 13,231       | 26,462       | 26,462       | 26,462       | 26,462       | 26,462       | 26,462       | 26,462       | 26,462           |
| Combined Total Annual Debt     | \$567,930    | \$713,879    | \$932,584    | \$932,129    | \$931,660    | \$931,175    | \$930,676    | \$930,160    | \$897,883    | \$897,728        |
| Debt Service Coverage          | 166%         | 225%         | 268%         | 205%         | 243%         | 217%         | 175%         | 155%         | 277%         | 316%             |



# **APPROPRIATIONS LIMIT**

The 2022/2023 appropriations limit was set by Resolution #2022- and approved by the Board of Directors on June 15, 2022.

|   | PHELAN PINON HILLS<br>COMMUNITY SERVICES DISTRICT<br>APPROPRIATIONS LIMIT CALCULATION |             |
|---|---------------------------------------------------------------------------------------|-------------|
|   | FISCAL YEAR 2022/2023                                                                 |             |
| 1 | PRICE FACTOR U.S. CAPITA PERSONAL INCOME CPI                                          | 7.55%       |
| 2 | POPULATION PERCENT CHANGE                                                             | 0.14%       |
| 3 | PER CAPITA CONVERTED TO A RATIO:                                                      | 1.07550     |