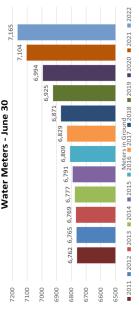

As the State of California experienced another drought year, conservation initiatives resumed, and longterm conservation mandates continued. The District is initiating policies and programs to help customers meet the reduced consumption levels, to be in compliance with the upcoming state mandates. The installation of the new smart meters will enable customers to monitor their consumption in real-time and also help identify if leaks are occurring at their property.