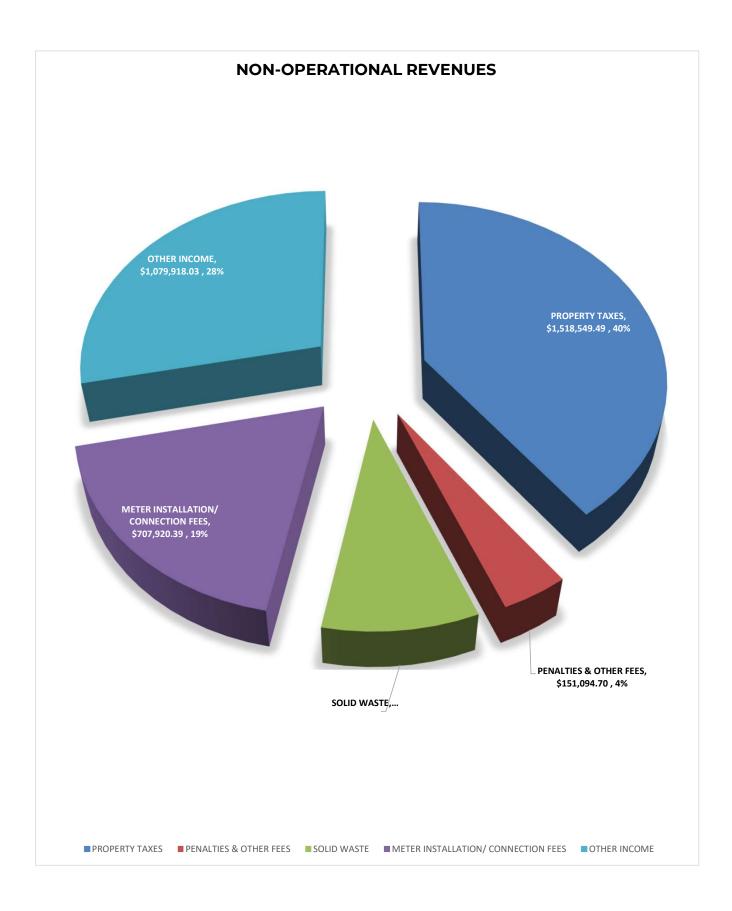

#### **FISCAL IMPACT**

 \$ (941,534)
 Operational
 \$ 746,599
 Enterprise Fund

 \$ 2,672,092
 Non-Operational
 \$ 983,959
 Government Funds

 \$ 1,730,558
 Net Total
 \$ 1,730,558
 Total

The Fiscal Year 2022/2023 Budget is based on Enterprise Fund revenues of \$10,206,595 and Government Fund revenues of \$1,904,115, totaling \$12,110,711; Enterprise Fund expenses of \$9,459,996, and Government Fund expenses of \$920,157, totaling \$10,380,153; for a total net revenue of \$1,730,558.

|                            | 2021 Budget  | 2022 Est YE      | 2023 Budget  | % Over Prior<br>Year Budget | % Over Est<br>Yr End |
|----------------------------|--------------|------------------|--------------|-----------------------------|----------------------|
| Enterprise (Water) Revenue | \$9,134,787  | \$9,522,884      | \$10,206,595 | 11.7%                       | 7.2%                 |
|                            | \$9,134,787  | <i>,JZZ,00</i> 4 | \$10,200,393 | 11.770                      | 7.270                |
| Enterprise (Water)Expenses | \$8,524,341  | \$9,097,602      | \$9,459,996  | 11.0%                       | 4.0%                 |
|                            | \$610,446    | \$425,283        | \$746,599    |                             |                      |
|                            |              |                  |              |                             |                      |
| Government Revenue         | \$1,641,044  | \$1,756,094      | \$1,904,115  | 16.0%                       | 8.4%                 |
| Government Expenses        | \$726,920    | \$613,223        | \$920,157    | 26.6%                       | 50.1%                |
|                            | \$914,125    | \$1,142,871      | \$983,959    |                             |                      |
|                            |              |                  |              |                             |                      |
| Total Revenue              | \$10,775,832 | \$11,278,978     | \$12,110,711 | 12.4%                       | 7.4%                 |
| Total Expenses             | \$9,251,261  | \$9,710,825      | \$10,380,153 | 12.2%                       | 6.9%                 |
|                            |              |                  |              |                             |                      |
| Total Net Revenue          | \$1,524,571  | \$1,568,154      | \$1,730,558  |                             |                      |