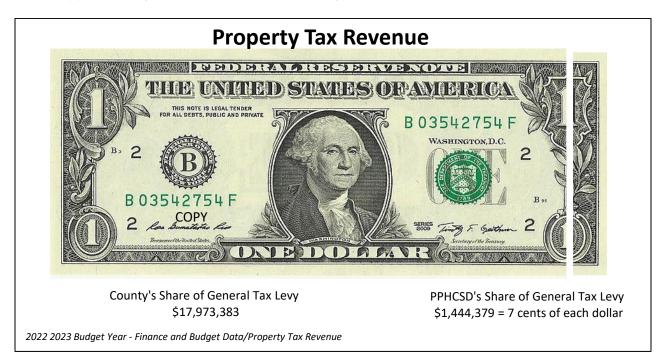

Since the District's formation in 2008, the District has continued to look for cost saving measures and efficiencies. Despite these efforts, the cost of operating the District has continued to rise.

Due to the reduction in property tax values within the District, property tax revenue decreased by over 40% between 2008 and 2012, primarily due to the number of vacant properties within the District. Water revenue decreased by 16% between 2009 and 2012. The cost of pumping water out of the ground, the District's only water source, increased by 18% in 2013, 14% in 2014, 5% in 2015, and continued to increase annually, including a 9% increase in 2020 and a 15% increase in 2021, due to the Southern California Edison rate changes. These increases, along with the impacts of the state mandates, negated the rate increases that were adopted in 2013 and 2015, thus requiring a water rate study in 2020, and again in 2021 due to the agricultural impacts. The rate study outlined recommended water rate changes, which the District adopted. The 2021 water rate study calls for a 6% increase in water rates effective July 1, 2022. The District will receive another increase from Edison of 12% in the coming year, which along with a CPI of 8.6% for January 2021 through January 2022, resulting in a significant increase in general costs of doing business, which will necessitate the 6% increase in water rates that was approved by the Board in 2021.

|                            | 2021 Budget  | 2022 Est YE      | 2023 Budget  | % Over Prior<br>Year Budget | % Over Est<br>Yr End |
|----------------------------|--------------|------------------|--------------|-----------------------------|----------------------|
| Enterprise (Water) Revenue | \$9,134,787  | \$9,522,884      | \$10,206,595 | 11.7%                       | 7.2%                 |
|                            | \$9,134,787  | <i>,JZZ,00</i> 4 | \$10,200,393 | 11.770                      | 7.270                |
| Enterprise (Water)Expenses | \$8,524,341  | \$9,097,602      | \$9,459,996  | 11.0%                       | 4.0%                 |
|                            | \$610,446    | \$425,283        | \$746,599    |                             |                      |
|                            |              |                  |              |                             |                      |
| Government Revenue         | \$1,641,044  | \$1,756,094      | \$1,904,115  | 16.0%                       | 8.4%                 |
| Government Expenses        | \$726,920    | \$613,223        | \$920,157    | 26.6%                       | 50.1%                |
|                            | \$914,125    | \$1,142,871      | \$983,959    |                             |                      |
|                            |              |                  |              |                             |                      |
| Total Revenue              | \$10,775,832 | \$11,278,978     | \$12,110,711 | 12.4%                       | 7.4%                 |
| Total Expenses             | \$9,251,261  | \$9,710,825      | \$10,380,153 | 12.2%                       | 6.9%                 |
|                            |              |                  |              |                             |                      |
| Total Net Revenue          | \$1,524,571  | \$1,568,154      | \$1,730,558  |                             |                      |