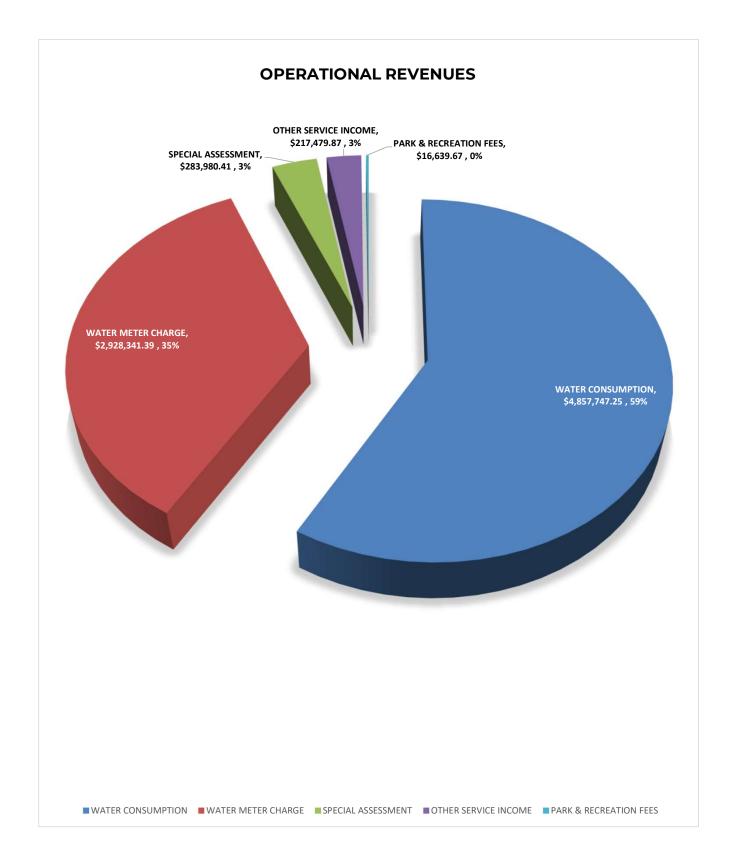

The Fiscal Year 2022/2023 Budget is based on Enterprise Fund revenues of \$10,206,595 and Government Fund revenues of \$1,904,115, totaling \$12,110,711; Enterprise Fund expenses of \$9,459,996, and Government Fund expenses of \$920,157, totaling \$10,380,153; for a total net revenue of \$1,730,558.