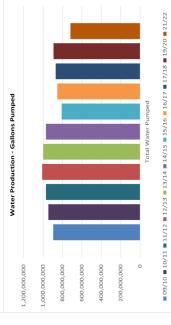

District Profile

The District operates and maintains a considerable infrastructure in order to provide safe, good tasting water to the residents and businesses within a 128 square mile service area. The water service area is almost entirely residential, with approximately 99 percent of the water service connections serving single-family residences. The water infrastructure consists of 14 wells (approximately 1,000 feet deep) in six well fields, and 35 reservoirs with a combined capacity of approximately 12,000,000 gallons, 4 de-sanding tanks, 25 booster stations, 69 booster pumps, and 32 pressure reducing stations in 17 pressure zones, with approximately 353 miles of pipeline ranging from 4-inches to 16-inches in diameter.

The District obtains its water supply from the local groundwater aquifer which is managed by two water authorities: Mojave Water Agency (MWA) and Antelope Valley Watermaster (AVW). If the District produces more than its allowance of groundwater in the MWA basins, the District may purchase replacement water from MWA, who replenishes the groundwater primarily with imported water from the State Water Project. If the Districts pumps any water out of the AVW basin, the District must pay the per unit fee, which changes annually.