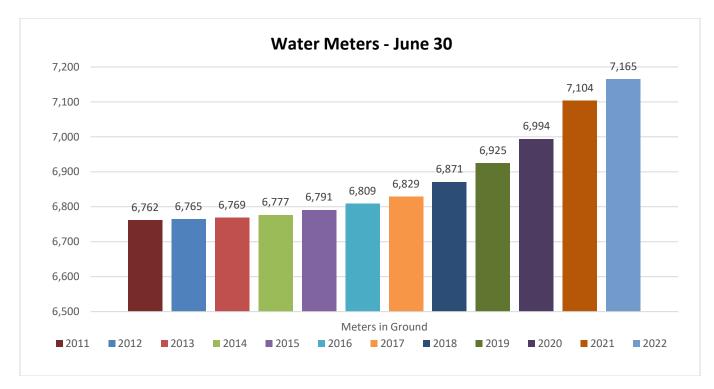

As the State of California experienced another drought year, conservation initiatives resumed, and longterm conservation mandates continued. The District is initiating policies and programs to help customers meet the reduced consumption levels, to be in compliance with the upcoming state mandates. The installation of the new smart meters will enable customers to monitor their consumption in real-time and also help identify if leaks are occurring at their property.