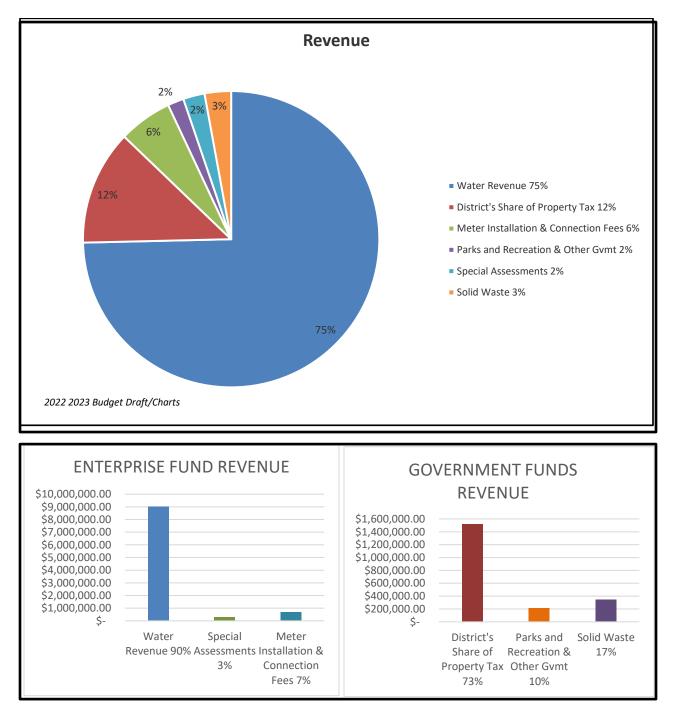

The Fiscal Year 2022/2023 Budget is based on Enterprise Fund revenues of \$10,206,595 and Government Fund revenues of \$1,904,115, totaling \$12,110,711; Enterprise Fund expenses of \$9,459,996, and Government Fund expenses of \$920,157, totaling \$10,380,153; for a total net revenue of \$1,730,558.

|                            | 2021 Budget  | 2022 Est YE      | 2023 Budget  | % Over Prior<br>Year Budget | % Over Est<br>Yr End |
|----------------------------|--------------|------------------|--------------|-----------------------------|----------------------|
| Enterprise (Water) Revenue | \$9,134,787  | \$9,522,884      | \$10,206,595 | 11.7%                       | 7.2%                 |
|                            | \$9,134,787  | <i>,JZZ,00</i> 4 | \$10,200,393 | 11.770                      | 7.270                |
| Enterprise (Water)Expenses | \$8,524,341  | \$9,097,602      | \$9,459,996  | 11.0%                       | 4.0%                 |
|                            | \$610,446    | \$425,283        | \$746,599    |                             |                      |
|                            |              |                  |              |                             |                      |
| Government Revenue         | \$1,641,044  | \$1,756,094      | \$1,904,115  | 16.0%                       | 8.4%                 |
| Government Expenses        | \$726,920    | \$613,223        | \$920,157    | 26.6%                       | 50.1%                |
|                            | \$914,125    | \$1,142,871      | \$983,959    |                             |                      |
|                            |              |                  |              |                             |                      |
| Total Revenue              | \$10,775,832 | \$11,278,978     | \$12,110,711 | 12.4%                       | 7.4%                 |
| Total Expenses             | \$9,251,261  | \$9,710,825      | \$10,380,153 | 12.2%                       | 6.9%                 |
|                            |              |                  |              |                             |                      |
| Total Net Revenue          | \$1,524,571  | \$1,568,154      | \$1,730,558  |                             |                      |