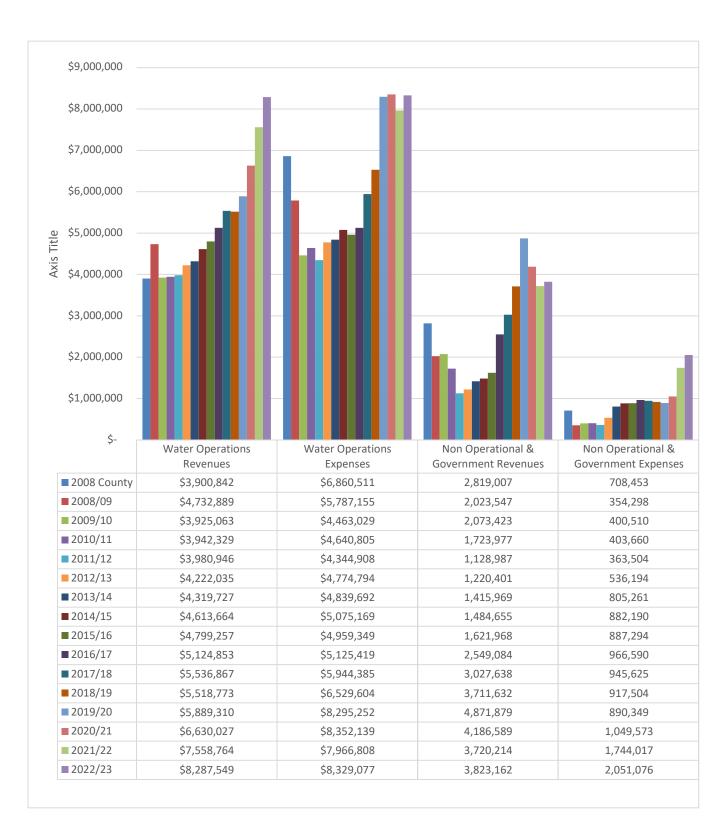

The Fiscal Year 2022/2023 Budget is based on Enterprise Fund revenues of \$10,206,595 and Government Fund revenues of \$1,904,115, totaling \$12,110,711; Enterprise Fund expenses of \$9,459,996, and Government Fund expenses of \$920,157, totaling \$10,380,153; for a total net revenue of \$1,730,558.

|                            | 2021 Budget  | 2022 Est YE      | 2023 Budget  | % Over Prior<br>Year Budget | % Over Est<br>Yr End |
|----------------------------|--------------|------------------|--------------|-----------------------------|----------------------|
| Enterprise (Water) Revenue | \$9,134,787  | \$9,522,884      | \$10,206,595 | 11.7%                       | 7.2%                 |
|                            | \$9,134,787  | <i>,JZZ,00</i> 4 | \$10,200,393 | 11.770                      | 7.270                |
| Enterprise (Water)Expenses | \$8,524,341  | \$9,097,602      | \$9,459,996  | 11.0%                       | 4.0%                 |
|                            | \$610,446    | \$425,283        | \$746,599    |                             |                      |
|                            |              |                  |              |                             |                      |
| Government Revenue         | \$1,641,044  | \$1,756,094      | \$1,904,115  | 16.0%                       | 8.4%                 |
| Government Expenses        | \$726,920    | \$613,223        | \$920,157    | 26.6%                       | 50.1%                |
|                            | \$914,125    | \$1,142,871      | \$983,959    |                             |                      |
|                            |              |                  |              |                             |                      |
| Total Revenue              | \$10,775,832 | \$11,278,978     | \$12,110,711 | 12.4%                       | 7.4%                 |
| Total Expenses             | \$9,251,261  | \$9,710,825      | \$10,380,153 | 12.2%                       | 6.9%                 |
|                            |              |                  |              |                             |                      |
| Total Net Revenue          | \$1,524,571  | \$1,568,154      | \$1,730,558  |                             |                      |