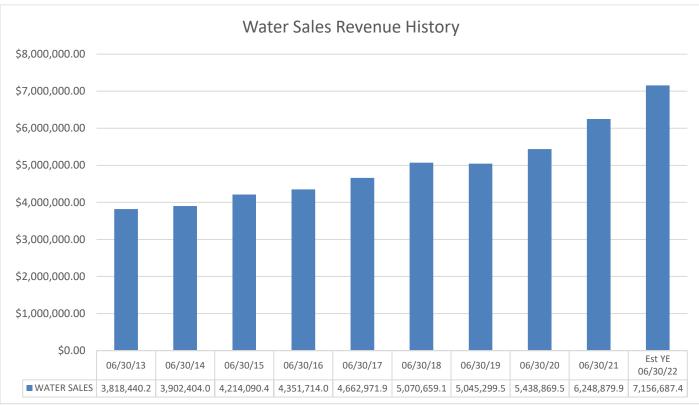

Since the District's formation in 2008, the District has continued to look for cost saving measures and efficiencies. Despite these efforts, the cost of operating the District has continued to rise.

Due to the reduction in property tax values within the District, property tax revenue decreased by over 40% between 2008 and 2012, primarily due to the number of vacant properties within the District. Water revenue decreased by 16% between 2009 and 2012. The cost of pumping water out of the ground, the District's only water source, increased by 18% in 2013, 14% in 2014, 5% in 2015, and continued to increase annually, including a 9% increase in 2020 and a 15% increase in 2021, due to the Southern California Edison rate changes. These increases, along with the impacts of the state mandates, negated the rate increases that were adopted in 2013 and 2015, thus requiring a water rate study in 2020, and again in 2021 due to the agricultural impacts. The rate study outlined recommended water rate changes, which the District adopted. The 2021 water rate study calls for a 6% increase in water rates effective July 1, 2022. The District will receive another increase from Edison of 12% in the coming year, which along with a CPI of 8.6% for January 2021 through January 2022, resulting in a significant increase in general costs of doing business, which will necessitate the 6% increase in water rates that was approved by the Board in 2021.