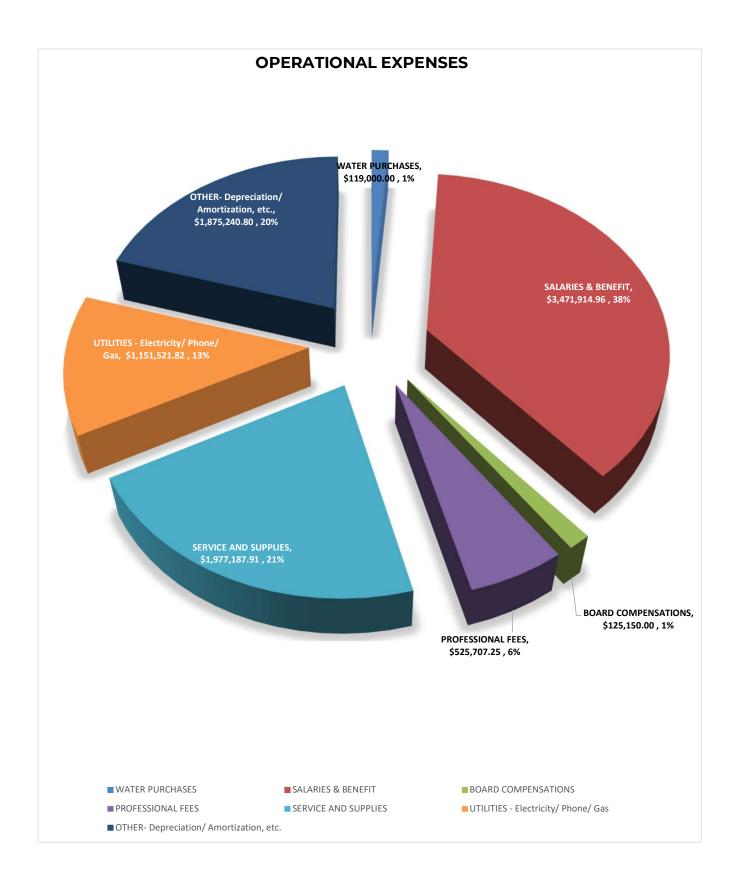

#### **FISCAL IMPACT**

 \$ (941,534)
 Operational
 \$ 746,599
 Enterprise Fund

 \$ 2,672,092
 Non-Operational
 \$ 983,959
 Government Funds

 \$ 1,730,558
 Net Total
 \$ 1,730,558
 Total

The Fiscal Year 2022/2023 Budget is based on Enterprise Fund revenues of \$10,206,595 and Government Fund revenues of \$1,904,115, totaling \$12,110,711; Enterprise Fund expenses of \$9,459,996, and Government Fund expenses of \$920,157, totaling \$10,380,153; for a total net revenue of \$1,730,558.

|                            | 2021 Budget  | 2022 Est YE      | 2023 Budget  | % Over Prior<br>Year Budget | % Over Est<br>Yr End |
|----------------------------|--------------|------------------|--------------|-----------------------------|----------------------|
| Enterprise (Water) Revenue | \$9,134,787  | \$9,522,884      | \$10,206,595 | 11.7%                       | 7.2%                 |
|                            | \$9,134,787  | <i>,JZZ,00</i> 4 | \$10,200,393 | 11.770                      | 7.270                |
| Enterprise (Water)Expenses | \$8,524,341  | \$9,097,602      | \$9,459,996  | 11.0%                       | 4.0%                 |
|                            | \$610,446    | \$425,283        | \$746,599    |                             |                      |
|                            |              |                  |              |                             |                      |
| Government Revenue         | \$1,641,044  | \$1,756,094      | \$1,904,115  | 16.0%                       | 8.4%                 |
| Government Expenses        | \$726,920    | \$613,223        | \$920,157    | 26.6%                       | 50.1%                |
|                            | \$914,125    | \$1,142,871      | \$983,959    |                             |                      |
|                            |              |                  |              |                             |                      |
| Total Revenue              | \$10,775,832 | \$11,278,978     | \$12,110,711 | 12.4%                       | 7.4%                 |
| Total Expenses             | \$9,251,261  | \$9,710,825      | \$10,380,153 | 12.2%                       | 6.9%                 |
|                            |              |                  |              |                             |                      |
| Total Net Revenue          | \$1,524,571  | \$1,568,154      | \$1,730,558  |                             |                      |