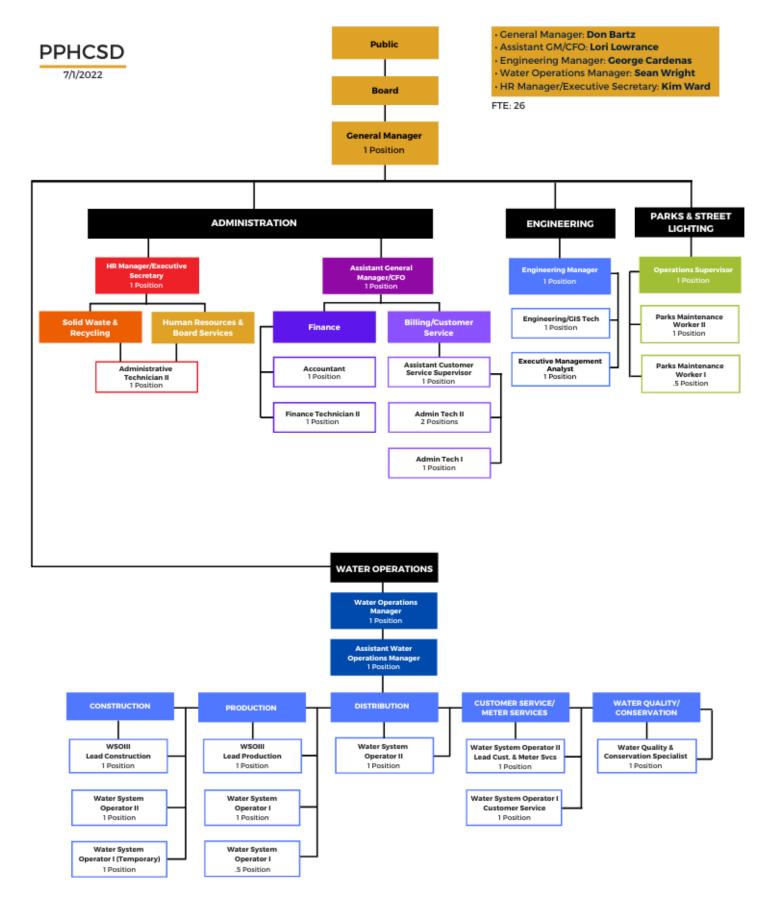

## DISTRICT MANAGEMENT

| Donald Bartz    | General Manager                             |
|-----------------|---------------------------------------------|
| Lori Lowrance   | Assistant General Manager / CFO             |
| Kim Ward        | Human Resources Manager/Executive Secretary |
| George Cardenas | Engineering Manager                         |
| Sean Wright     | Water Operations Manager                    |

The elected board members delegate management responsibility of the day-to-day operations of the District to an appointed General Manager who, in turn, employs all personnel at the District, including department managers and supervisors. The District currently engages twenty-six full-time employees and one temporary employee. The District's General Manager, General Counsel, and external Auditor report directly to the Board of Directors.