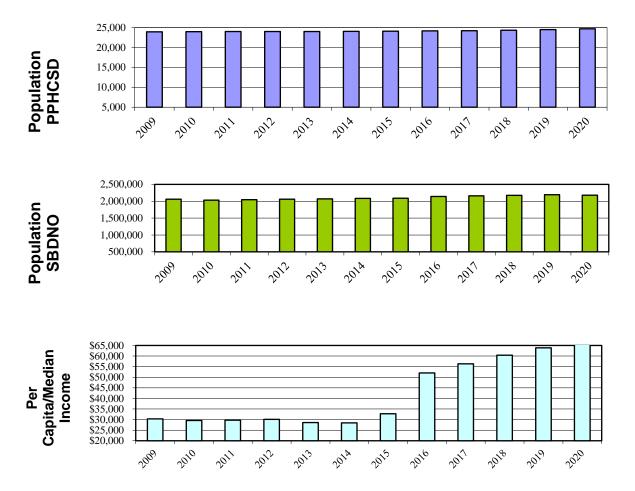

## **Demographic and Economic Statistics**

|      | County of San Bernardino <sup>(2)</sup>      |                      |            |                                        |                                                                  |  |  |  |
|------|----------------------------------------------|----------------------|------------|----------------------------------------|------------------------------------------------------------------|--|--|--|
| Year | Phelan &<br>Piñon Hills<br>Population<br>(1) | Unemployment<br>Rate | Population | Median Single-<br>Family Home<br>Price | Personal Income<br>per Capita /<br>Median<br>Household<br>Income |  |  |  |
| 2009 | 23,955                                       | 13.5%                | 2,060,950  | 123,526                                | 30,363                                                           |  |  |  |
| 2010 | 23,985                                       | 14.3%                | 2,033,141  | 144,627                                | 29,555                                                           |  |  |  |
| 2011 | 24,013                                       | 14.0%                | 2,046,619  | 133,950                                | 29,703                                                           |  |  |  |
| 2012 | 24,028                                       | 12.6%                | 2,059,699  | 145,710                                | 30,081                                                           |  |  |  |
| 2013 | 24,040                                       | 9.9%                 | 2,068,610  | 180,270                                | 28,583                                                           |  |  |  |
| 2014 | 24,058                                       | 8.1%                 | 2,085,669  | 216,570                                | 28,454                                                           |  |  |  |
| 2015 | 24,107                                       | 5.8%                 | 2,088,371  | 230,180                                | 32,747                                                           |  |  |  |
| 2016 | 24,164                                       | 6.2%                 | 2,140,096  | 248,000                                | 52,041                                                           |  |  |  |
| 2017 | 24,225                                       | 5.8%                 | 2,160,256  | 266,250                                | 56,337                                                           |  |  |  |
| 2018 | 24,352                                       | 4.2%                 | 2,174,938  | 290,000                                | 60,420                                                           |  |  |  |
| 2019 | 24,516                                       | 3.9%                 | 2,192,203  | 315,000                                | 63,857                                                           |  |  |  |
| 2020 | 24,725                                       | 9.2%                 | 2,180,537  | 380,250                                | 67,903                                                           |  |  |  |

Note: Beginning 2016, Personal Income Per Capita was not reported. Median Household Income is reported in County Community Indicators Report.

Sources: California Department of Finance and California Labor Market Info, 2010 US Census, California Association of Realtors, and San Bernardino County Community Indicators Report. Notes:

(1) Data is derived from the 2010 census and adjusted for the average population per meter connection. The District has chosen to use this methodology since the District believes that it provides the best approximation of area population.