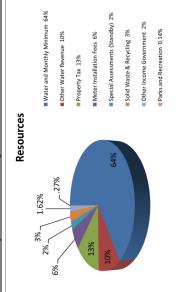

umber of Lights at RR Crossings

92 1

| olid Waste and Recycling:       |       |
|---------------------------------|-------|
| Number of Residential Customers | 4,828 |
| Number of Commercial Customers  | 105   |
|                                 |       |

|                                      | 25,243     | 128 square miles | 26 Full Time ,<br>1 Temp | \$9,459,996            | \$ 920,157               | \$ 305,300     |
|--------------------------------------|------------|------------------|--------------------------|------------------------|--------------------------|----------------|
| <b>Misc. Statistical Information</b> | Population | Service Area     | 06 Employees             | Enterprise Fund Budget | 9 Government Fund Budget | Capital Budget |

# FY 2022/2023 Budget in Brief



## "Where the Money Comes From"

| Revenue                          | 2022/2023    |
|----------------------------------|--------------|
| Water and Monthly Minimum 64%    | \$7,786,089  |
| Other Water Revenue 10%          | \$1,252,094  |
| Property Tax 13%                 | \$1,518,549  |
| Meter Installation Fees 6%       | \$707,920    |
| Special Assessments (Standby) 2% | \$293,980    |
| Solid Waste & Recycling 3%       | \$349,040    |
| Other Income Government 2%       | \$196,398    |
| Parks and Recreation .14%        | \$16,640     |
| TOTAL REVENUE                    | \$12,110,711 |
| Property Tax Revenue             |              |





and Budget Data/Property Tax Revenue

2022 2023 Budget Year - Financ

\$200,000 \$0

\$400,000



## "Where the Money Goes"

|