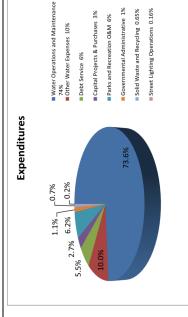

The Fiscal Year 2022/2023 Budget is based on Enterprise Fund revenues of \$10,206,595 and Government Fund revenues of \$1,904,115, totaling \$12,110,711; Enterprise Fund expenses of \$9,459,996, and Government Fund expenses of \$920,157, totaling \$10,380,153; for a total net revenue of \$1,730,558.

|                            | 2021 Budget  | 2022 Est YE      | 2023 Budget  | % Over Prior<br>Year Budget | % Over Est<br>Yr End |
|----------------------------|--------------|------------------|--------------|-----------------------------|----------------------|
| Enterprise (Water) Revenue | \$9,134,787  | \$9,522,884      | \$10,206,595 | 11.7%                       | 7.2%                 |
|                            | \$9,134,787  | <i>,JZZ,00</i> 4 | \$10,200,393 | 11.770                      | 7.270                |
| Enterprise (Water)Expenses | \$8,524,341  | \$9,097,602      | \$9,459,996  | 11.0%                       | 4.0%                 |
|                            | \$610,446    | \$425,283        | \$746,599    |                             |                      |
|                            |              |                  |              |                             |                      |
| Government Revenue         | \$1,641,044  | \$1,756,094      | \$1,904,115  | 16.0%                       | 8.4%                 |
| Government Expenses        | \$726,920    | \$613,223        | \$920,157    | 26.6%                       | 50.1%                |
|                            | \$914,125    | \$1,142,871      | \$983,959    |                             |                      |
|                            |              |                  |              |                             |                      |
| Total Revenue              | \$10,775,832 | \$11,278,978     | \$12,110,711 | 12.4%                       | 7.4%                 |
| Total Expenses             | \$9,251,261  | \$9,710,825      | \$10,380,153 | 12.2%                       | 6.9%                 |
|                            |              |                  |              |                             |                      |
| Total Net Revenue          | \$1,524,571  | \$1,568,154      | \$1,730,558  |                             |                      |