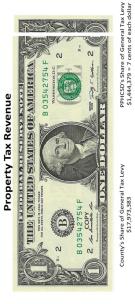

Area     | 06 Employees             | Enterprise Fund Budget | 9 Government Fund Budget | Capital Budget |

# FY 2022/2023 Budget in Brief



## "Where the Money Comes From"

| Revenue                          | 2022/2023    |
|----------------------------------|--------------|
| Water and Monthly Minimum 64%    | \$7,786,089  |
| Other Water Revenue 10%          | \$1,252,094  |
| Property Tax 13%                 | \$1,518,549  |
| Meter Installation Fees 6%       | \$707,920    |
| Special Assessments (Standby) 2% | \$293,980    |
| Solid Waste & Recycling 3%       | \$349,040    |
| Other Income Government 2%       | \$196,398    |
| Parks and Recreation .14%        | \$16,640     |
| TOTAL REVENUE                    | \$12,110,711 |
| Property Tax Revenue             |              |





and Budget Data/Property Tax Revenue

2022 2023 Budget Year - Financ

\$200,000 \$0

\$400,000



## "Where the Money Goes"

|                                      | Î            |
|--------------------------------------|--------------|
| Expenditures                         | 2022/2023    |
| Water Operations and Maintenance 74% | \$8,329,077  |
| Other Water Expenses 10%             | \$1,130,919  |
| Debt Service 6%                      | \$625,392    |
| Capital Projects & Purchases 3%      | \$305,300    |
| Parks and Recreation O&M 6%          | \$699,319    |
| Governmental Administrative 1%       | \$128,822    |
| Solid Waste and Recycling .65%       | \$73,613     |
| Street Lighting Operations .16%      | \$18,403     |
| TOTAL EXPENDITURES                   | \$11,310,845 |