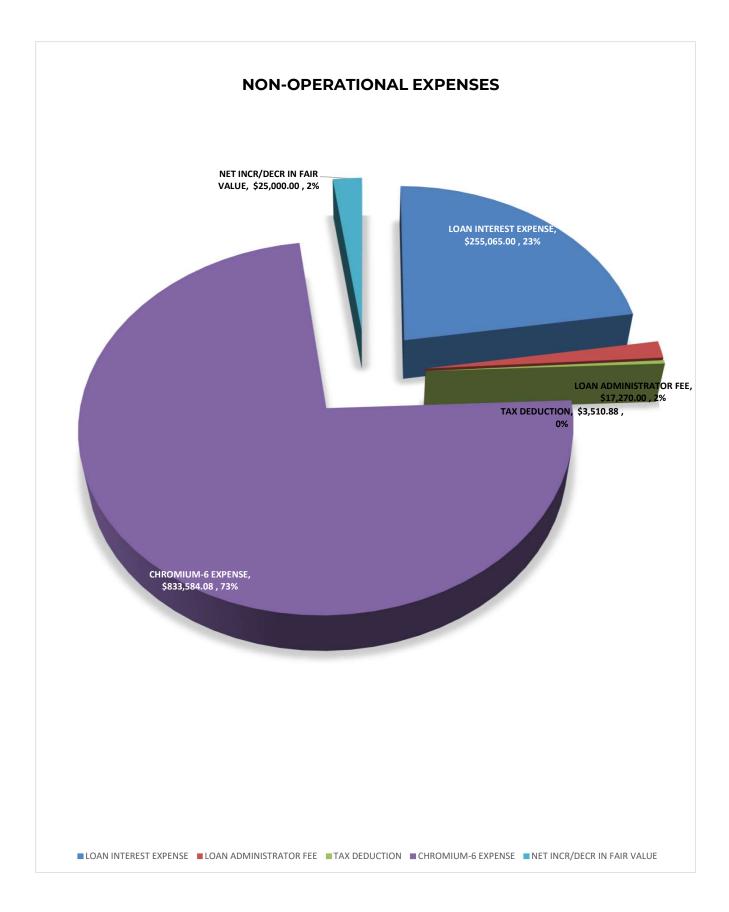

#### **FISCAL IMPACT**

 \$ (941,534)
 Operational
 \$ 746,599
 Enterprise Fund

 \$ 2,672,092
 Non-Operational
 \$ 983,959
 Government Funds

 \$ 1,730,558
 Net Total
 \$ 1,730,558
 Total

The revised Chromium-6 regulations have yet to be established; recommendations have been presented to the State Water Resource Control Board (SWRCB) for final determination. The District continues to collect a surcharge on the water bills to recover the costs of over \$4.5 million dollars incurred to date for Chromium-6 mitigation related projects that resulted from the state mandates. Additional costs, authorized by the District Board of Directors, associated with meeting the state mandates will continue to be recovered with surcharge revenue for five to six years. Based upon the expenses necessary to meet the revised mandates and to maintain the system adjustments, the surcharge may continue if necessary. In the event the new Chromium-6 levels do not require the District to install additional infrastructure or operating expenses, the surcharge will be removed once the costs have been recovered.

reduced water production fees. The District is saving over \$1,125,775 in the coming year due to water rights purchased (page 88). Even after repaying the \$7.5 million dollar loan, this purchase is estimated to save the District over \$18.6 million dollars. In 2016, the District installed a solar project that results in credits against the District's most costly and uncontrollable expense: electricity. After loan repayment, the estimated savings due to the solar project are \$8.3 million dollars. The combined results of these two measures are savings estimated to exceed \$26.9 million dollars over thirty years.