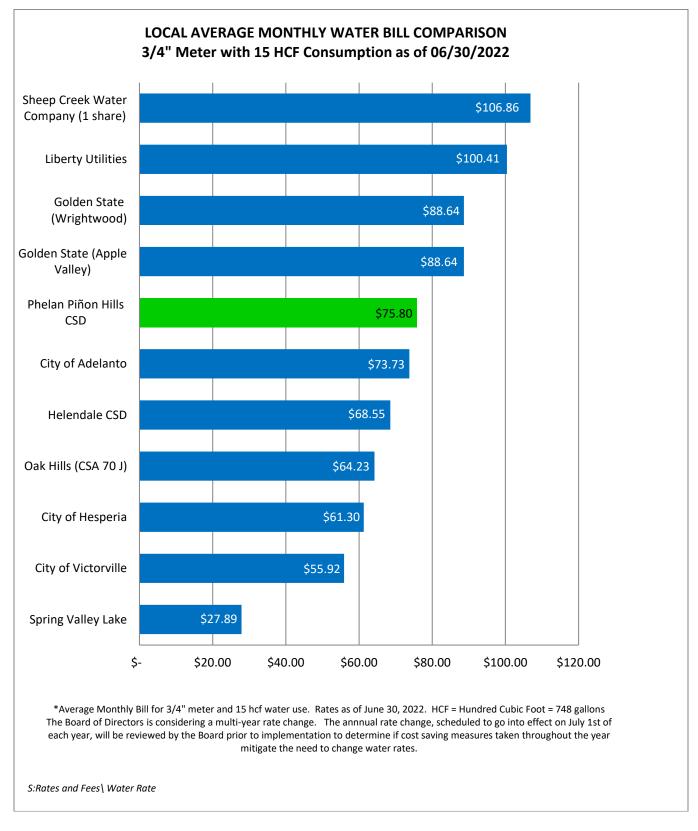

| )                                         |                                                                                       | :                              |                                            |                                                    |                                               |                                                                                                                                                                                                                                                                                              |                                           |                                         |                           |                         |

#### WATER BILL COMPARISON TO LOCAL WATER PROVIDERS



Average monthly bill for <sup>3</sup>/<sub>4</sub>" meter and 15 HCF (748 gallons per hundred cubic foot) water usage.

#### WATER RIGHTS

The District's water comes from deep aquifers within the Mojave Basin Area. Mojave Water Agency (MWA), specifically the Watermaster, is responsible for the adjudicated basin from which the District pumps water. Through the adjudication water purveyors within the basin were assigned water rights, based on the amount of water they pumped historically. The water rights were ramped down to the "Free Production Allowance" (FPA), currently 65%. Water purveyors, such as the District, have the right to produce (pump) the FPA water each year. Any amount of water pumped in excess of the FPA is considered overproduction and must be replaced to maintain a balance