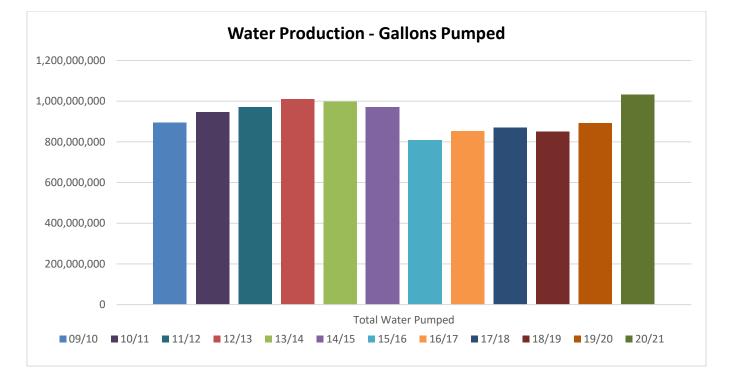

|
| DANIEL & KARLA BETCHER         | 2,588           | 0.22%                 | \$11,473                    | 0.15%                      | RESIDENTIAL                                   |
| PACIFIC WATER TRUCKS           | 2,425           | 0.20%                 | \$16,193                    | 0.21%                      | INDUSTRIAL (HYD)                              |
| TOTAL                          | 134,340         | 11.24%                | \$578,561                   | 7.46%                      |                                               |

#### HISTORICAL METERS IN GROUND AND PRODUCTION



The District experienced slow growth between 2009 and 2015 due to the economic conditions in the County. This has improved in recent years and continues to show upward economic trends.



Water production dropped in 09/10 due to economic impacts. It continued to rise through 12/13 and then dropped again in 15/16 due to the statewide drought and conservation mandates implemented by the District.

| Watei<br>Effective<br>03/01/2013*<br>FIXED CHARGES PER METER<br>Meter Size<br>3/4" \$31.37<br>1" \$41.65<br>1" \$67.35<br>2" \$67.35<br>2" \$67.35<br>2" \$170.14<br>4" \$272.94