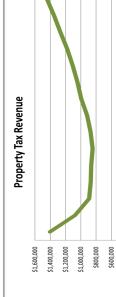

ea     | 06 Employees             | Enterprise Fund Budget | 9 Government Fund Budget | Capital Budget |

# FY 2022/2023 Budget in Brief



## "Where the Money Comes From"

| Revenue                          | 2022/2023    |
|----------------------------------|--------------|
| Water and Monthly Minimum 64%    | \$7,786,089  |
| Other Water Revenue 10%          | \$1,252,094  |
| Property Tax 13%                 | \$1,518,549  |
| Meter Installation Fees 6%       | \$707,920    |
| Special Assessments (Standby) 2% | \$293,980    |
| Solid Waste & Recycling 3%       | \$349,040    |
| Other Income Government 2%       | \$196,398    |
| Parks and Recreation .14%        | \$16,640     |
| TOTAL REVENUE                    | \$12,110,711 |
| Property Tax Revenue             |              |





and Budget Data/Property Tax Revenue

2022 2023 Budget Year - Financ

\$200,000 \$0

\$400,000



## "Where the Money Goes"

|                                      | Î            |
|--------------------------------------|--------------|
| Expenditures                         | 2022/2023    |
| Water Operations and Maintenance 74% | \$8,329,077  |
| Other Water Expenses 10%             | \$1,130,919  |
| Debt Service 6%                      | \$625,392    |
| Capital Projects & Purchases 3%      | \$305,300    |
| Parks and Recreation O&M 6%          | \$699,319    |
| Governmental Administrative 1%       | \$128,822    |
| Solid Waste and Recycling .65%       | \$73,613     |
| Street Lighting Operations .16%      | \$18,403     |
| TOTAL EXPENDITURES                   | \$11,310,845 |
|