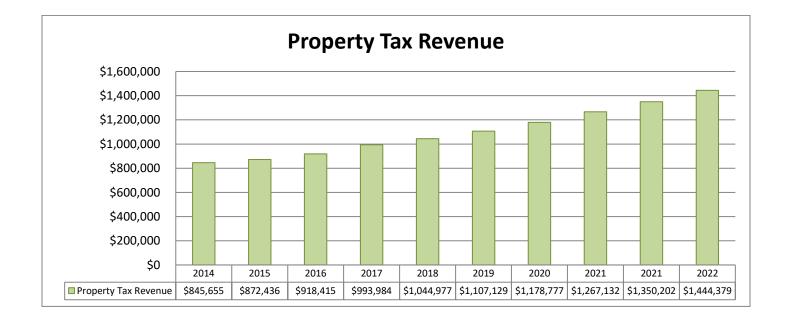

Since the District's formation in 2008, the District has continued to look for cost saving measures and efficiencies. Despite these efforts, the cost of operating the District has continued to rise.

Due to the reduction in property tax values within the District, property tax revenue decreased by over 40% between 2008 and 2012, primarily due to the number of vacant properties within the District. Water revenue decreased by 16% between 2009 and 2012. The cost of pumping water out of the ground, the District's only water source, increased by 18% in 2013, 14% in 2014, 5% in 2015, and continued to increase annually, including a 9% increase in 2020 and a 15% increase in 2021, due to the Southern California Edison rate changes. These increases, along with the impacts of the state mandates, negated the rate increases that were adopted in 2013 and 2015, thus requiring a water rate study in 2020, and again in 2021 due to the agricultural impacts. The rate study outlined recommended water rate changes, which the District adopted. The 2021 water rate study calls for a 6% increase in water rates effective July 1, 2022. The District will receive another increase from Edison of 12% in the coming year, which along with a CPI of 8.6% for January 2021 through January 2022, resulting in a significant increase in general costs of doing business, which will necessitate the 6% increase in water rates that was approved by the Board in 2021.

|                            | 2021 Budget  | 2022 Est YE      | 2023 Budget  | % Over Prior<br>Year Budget | % Over Est<br>Yr End |
|----------------------------|--------------|------------------|--------------|-----------------------------|----------------------|
| Enterprise (Water) Revenue | \$9,134,787  | \$9,522,884      | \$10,206,595 | 11.7%                       | 7.2%                 |
|                            | \$9,134,787  | <i>,JZZ,00</i> 4 | \$10,200,393 | 11.770                      | 7.270                |
| Enterprise (Water)Expenses | \$8,524,341  | \$9,097,602      | \$9,459,996  | 11.0%                       | 4.0%                 |
|                            | \$610,446    | \$425,283        | \$746,599    |                             |                      |
|                            |              |                  |              |                             |                      |
| Government Revenue         | \$1,641,044  | \$1,756,094      | \$1,904,115  | 16.0%                       | 8.4%                 |
| Government Expenses        | \$726,920    | \$613,223        | \$920,157    | 26.6%                       | 50.1%                |
|                            | \$914,125    | \$1,142,871      | \$983,959    |                             |                      |
|                            |              |                  |              |                             |                      |
| Total Revenue              | \$10,775,832 | \$11,278,978     | \$12,110,711 | 12.4%                       | 7.4%                 |
| Total Expenses             | \$9,251,261  | \$9,710,825      | \$10,380,153 | 12.2%                       | 6.9%                 |
|                            |              |                  |              |                             |                      |
| Total Net Revenue          | \$1,524,571  | \$1,568,154      | \$1,730,558  |                             |                      |